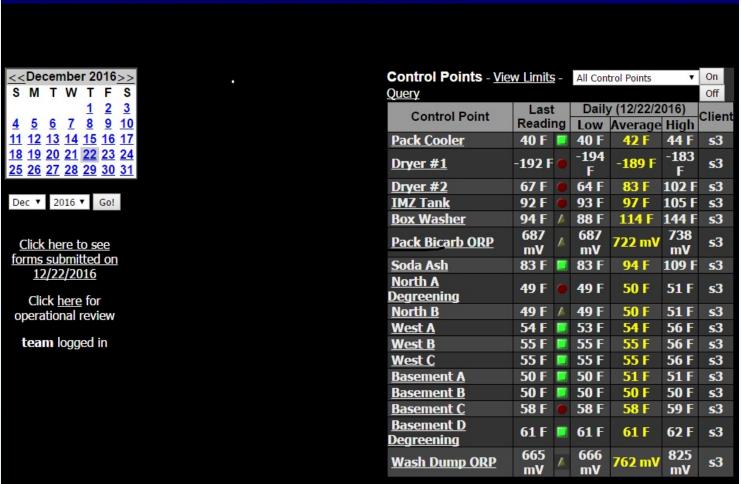

# Web-based Software & Reporting

| uery                          |           |    |           |             |           | Off        | Client     | Incident                                           |                        | Time        |
|-------------------------------|-----------|----|-----------|-------------|-----------|------------|------------|----------------------------------------------------|------------------------|-------------|
| Control Point                 | Las       |    |           | (12/22/2    |           | Client     | s3         | <u>Dryer #2: Reading out of range.</u>             |                        | 12:16:51 PN |
| Control Folia                 | Readi     | ng | Low       | Average     | High      |            | s3         | <u>Dryer #1: Out of order</u>                      |                        | 8:00:03 AM  |
| ack Cooler                    | 40 F      |    | 40 F      | 42 F        | 44 F      | s3         |            | FSF 10.1I Pre-Op Maintenance: Answer incorrect: No |                        | 7:03:55 AM  |
| Oryer #1                      | -192 I    |    | -194      | -189 F      | -183      | s3         |            | Floors clean, free of debris                       |                        | 5:10:14 AM  |
| )ryer #2                      | 67 F      |    | 64 F      | 83 F        | 102 F     | <b>s</b> 3 |            |                                                    |                        |             |
| <u>ryer # 2</u><br>MZ Tank    | 92 F      | -  | 93 F      | Charles Co. | 102 F     | -          | <b>S</b> 3 | Basement B: Out of order                           |                        | 2:00:03 AN  |
| MZ Talik<br>Box Washer        | 92 F      | 4  | 93 F      | 97 F        |           |            |            |                                                    |                        |             |
| TANK THE STREET               | 687       | -  | 687       |             | 700       | 100000     | Unfixed In |                                                    |                        |             |
| <u>Pack Bicarb ORP</u>        | mV        | A  | mV        | 722 mV      | mV        | s3         | Client     | Incident                                           | Time                   |             |
| oda Ash                       | 83 F      |    | 83 F      | 94 F        | 109 F     | <b>s</b> 3 | 12/22/2016 |                                                    |                        |             |
| orth A                        | 40 F      |    | 40 F      | FAF         | 51 F      |            | <b>s</b> 3 | <u>Dryer #2: Reading out of range.</u>             | 12/22/2016 12:16:51 PM |             |
| greening                      | 49 F      |    | 49 F      | 50 F        |           | <b>s</b> 3 | <b>s</b> 3 | Dryer #1: Out of order                             | 12/22/2016 8:00:03 AM  |             |
| <u>lorth B</u>                | 49 F      | A  | 49 F      | 50 F        | 51 F      | s3         | s3         | Basement C: Reading out of range.                  | 12/22/2016 5:10:14 AM  |             |
| <u>Vest A</u>                 | 54 F      |    | 53 F      | 54 F        | 56 F      | s3         |            |                                                    |                        |             |
| <u>Vest B</u>                 | 55 F      |    | 55 F      | 55 F        | 56 F      | s3         |            |                                                    |                        |             |
| <u>Vest C</u>                 | 55 F      |    | 55 F      | 55 F        | 56 F      | s3         |            |                                                    |                        |             |
| <u>asement A</u>              | 50 F      |    | 50 F      | 51 F        | 51 F      | s3         |            |                                                    |                        |             |
| <u>asement B</u>              | 50 F      |    | 50 F      | 50 F        | 50 F      | s3         |            |                                                    |                        |             |
| <u>asement C</u>              | 58 F      | 0  | 58 F      | 58 F        | 59 F      | s3         |            |                                                    |                        |             |
| <u>asement D</u><br>egreening | 61 F      |    | 61 F      | 61 F        | 62 F      | <b>s</b> 3 |            |                                                    |                        |             |
| lash Dump ORP                 | 665<br>mV | A  | 666<br>mV | 762 mV      | 825<br>mV | s3         |            |                                                    |                        |             |
| Vash Dump ORP                 |           | A  |           | 762 mV      | 1000      | <b>s</b> 3 |            |                                                    |                        |             |
|                               |           |    |           |             |           | C          | QΑ         |                                                    |                        |             |